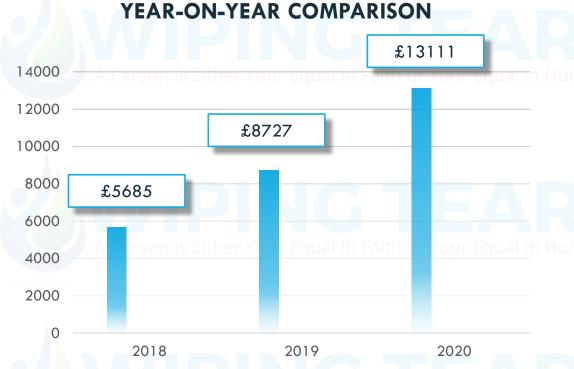

CHILDRENS
SCHOOLS FEES
PAID MONTHLY

THANK YOU

56 FAMILIES PROVIDED WITH IFTAR
FOOD PARCELS THIS RAMADAN

5

MARRIAGES FINANCIALLY FUNDED

Consecutive growth each year, mainly driven by increased monthly donors and fundraising campaigns

#### 2019 EXPENDITURE & SPENDING

| OVERVIEW               |       |        |
|------------------------|-------|--------|
| Year                   | 2019  | 2020   |
| Total Income           | £8727 | £13111 |
| Charitable Causes      | £4994 | £13546 |
| Running<br>Expenditure | £1312 | £867   |
| Total Expenditure      | £6306 | £14413 |