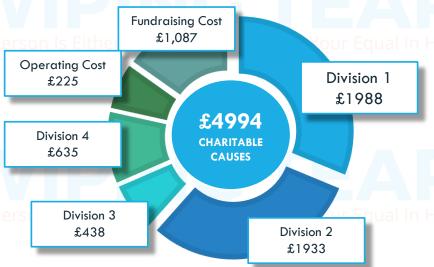

#### 2019 EXPENDITURE & SPENDING

| OVERVIEW               |       |        |
|------------------------|-------|--------|
| Year                   | 2019  | 2020   |
| Total Income           | £8727 | £13111 |
| Charitable Causes      | £4994 | £13546 |
| Running<br>Expenditure | £1312 | £867   |
| Total Expenditure      | £6306 | £14413 |