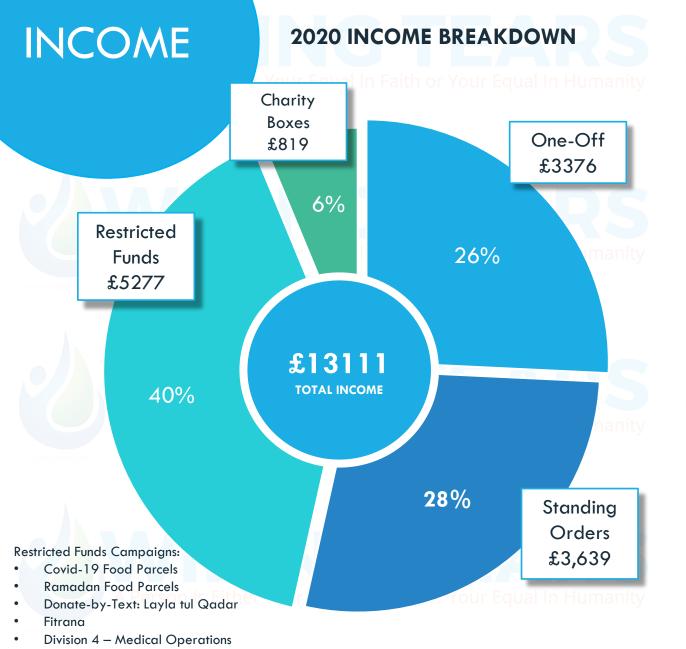

#### 2019 EXPENDITURE & SPENDING

| OVERVIEW               |       |        |
|------------------------|-------|--------|
| Year                   | 2019  | 2020   |
| Total Income           | £8727 | £13111 |
| Charitable Causes      | £4994 | £13546 |
| Running<br>Expenditure | £1312 | £867   |
| Total Expenditure      | £6306 | £14413 |