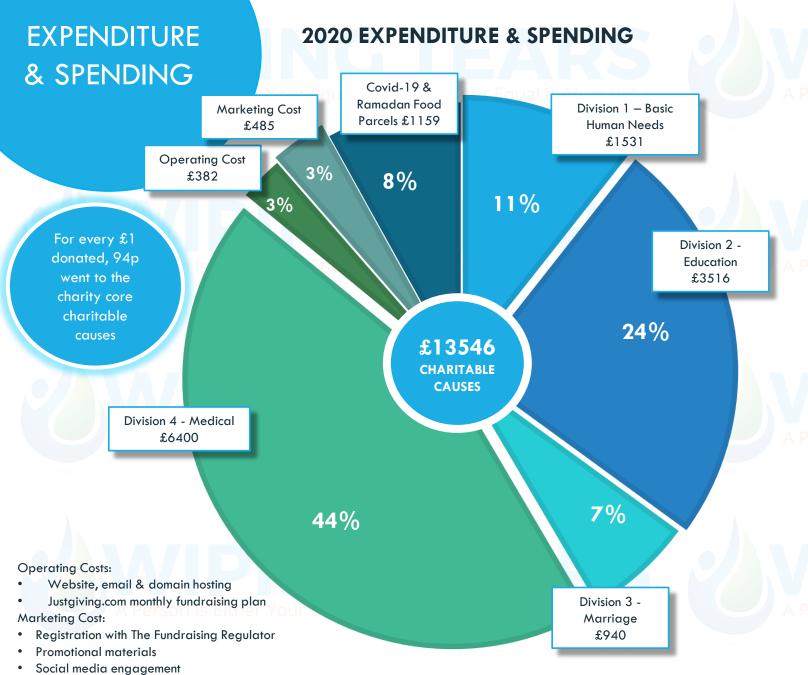

#### 2019 EXPENDITURE & SPENDING

| OVERVIEW               |       |        |
|------------------------|-------|--------|
| Year                   | 2019  | 2020   |
| Total Income           | £8727 | £13111 |
| Charitable Causes      | £4994 | £13546 |
| Running<br>Expenditure | £1312 | £867   |
| Total Expenditure      | £6306 | £14413 |