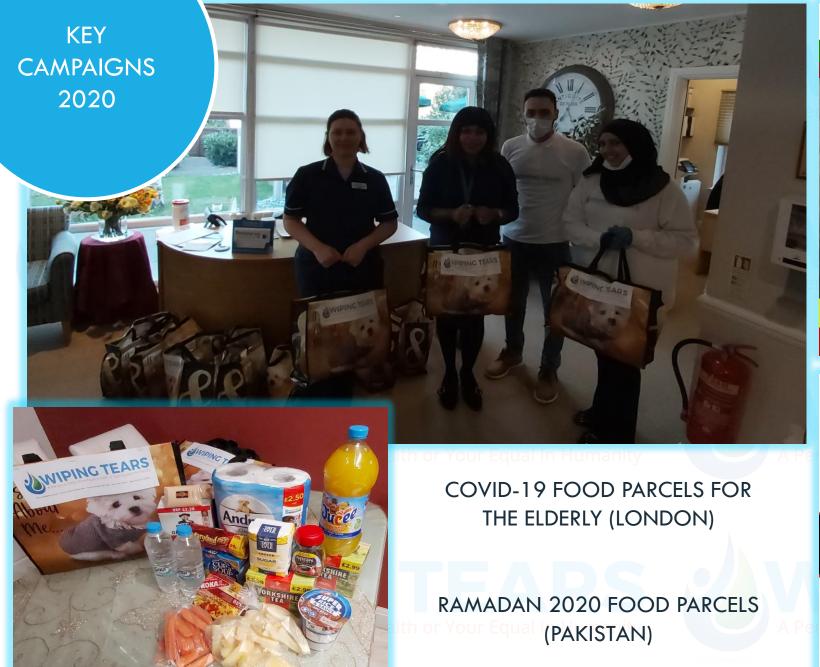

2020 was a challenging year in many ways for everyone. From the beginning of the first lockdown in March, Wiping Tears set out to support our local community in London via 'Food Parcels for the Elderly' campaign and working closely with the local food banks. Overseas, in Pakistan we supported 21 families, along with Ramadan Food parcels delivered to a further 56 households. This was made more challenging by the fact that all our planned fundraising events for the year were cancelled due to the pandemic, therefore, we had to dig deep to make this happen. This report further highlights the work we have carried out.

## **THANK YOU**

56 FAMILIES PROVIDED WITH IFTAR FOOD PARCELS THIS RAMADAN

**KEY HIGHLIGHTS** 2020